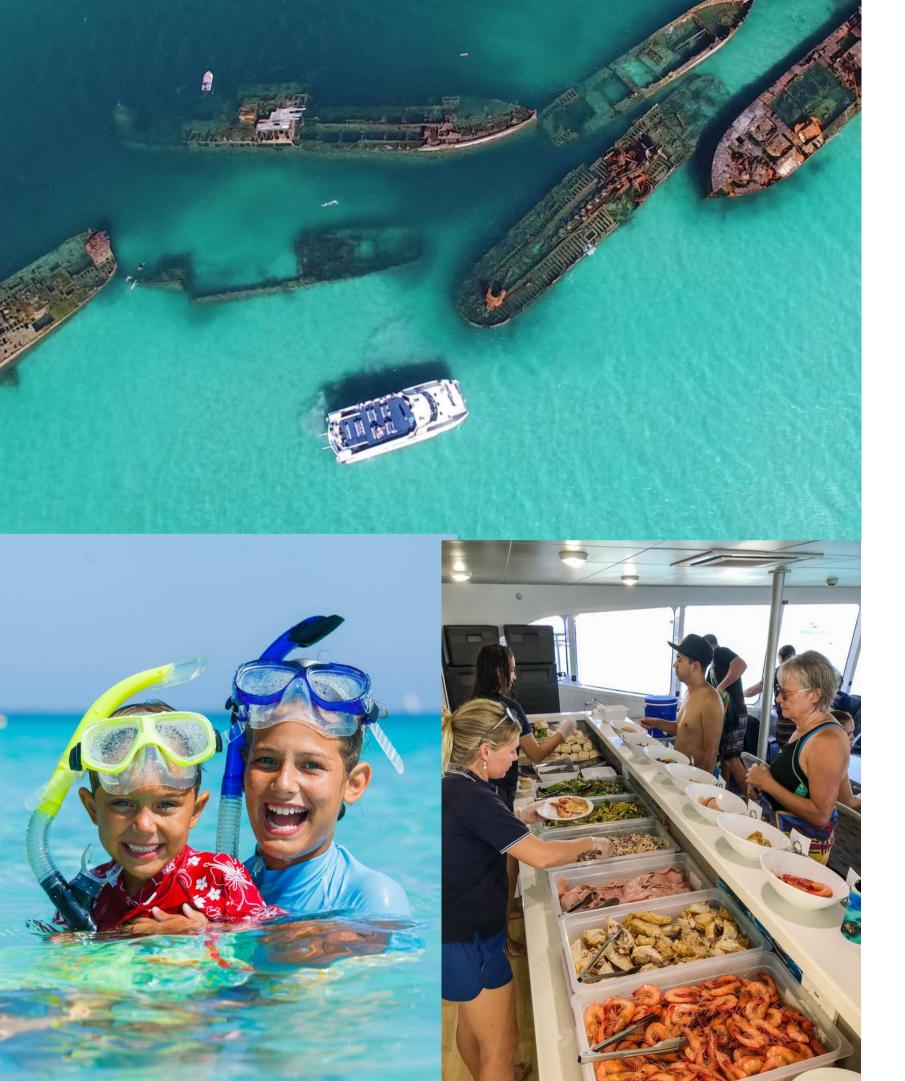

#### **Island Cruise**

## See Moreton

Charter

#### Spirit of Migaloo II:

- 8 hours
- Departs from Rivergate Marina Brisbane
- Tropical Buffet Lunch included
- Snorkelling
- Island Time and Stand Up Paddle Board
- Marine Discovery Cruise
- Minimum 80 people\*
- Maximum 115 people

\*Excludes 26th Dec - 6th Jan

Please note transfers to and from Brisbane and Gold Coast are available for an additional cost.

Pricing: Weekdays outside holidays \$199 pp