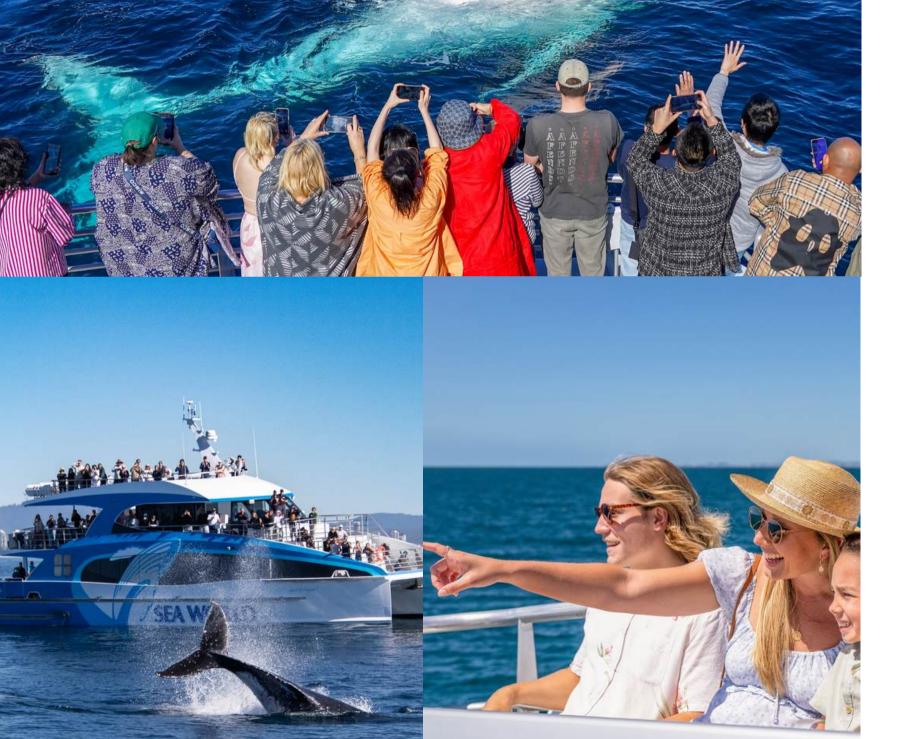

## Whale Watching

#### Spirit of Migaloo II:

Charter

- 2.5 hours
- Departs from Sea World Cruises Terminal
- Minimum 80 people weekdays
- Minimum 100 people weekends
- Maximum 150 people

**Pricing:** \$109 pp

#### Kiala:

- 3 hours
- Departs from Surfers Paradise
- Minimum 50 people
- Maximum 100 people

**Pricing:** \$109 pp