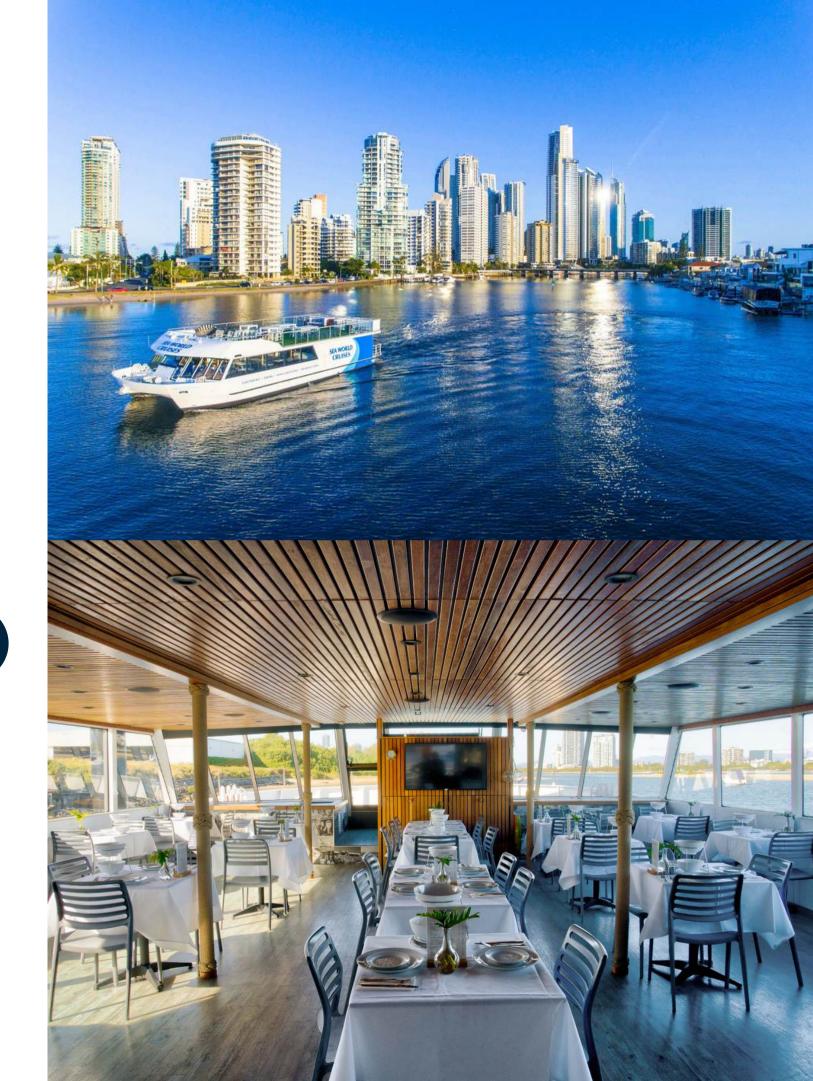

#### **River Cruises**

# Morning Cruise

Charter Package

#### Includes:

- 1.5 hrs Cruise 9:45 am 11:15 am
- Muffins & Fruits
- Tea & Coffee
- Microphone