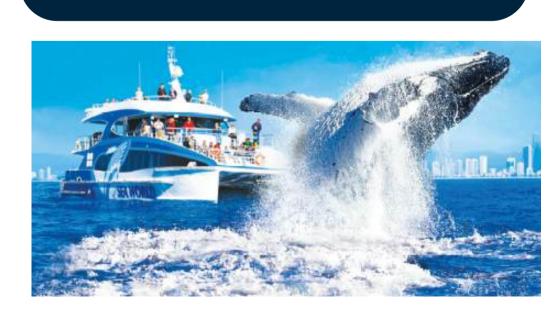

## Whale Watching

#### Spirit of Migaloo II:

Charter

- 2.5 hours
- Departs from Sea World Cruises Terminal
- Minimum 80 people weekdays
- Minimum 100 people weekends
- Maximum 150 people

**Pricing:** \$109 pp

#### Kiala:

- 3 hours
- Departs from Surfers Paradise
- Minimum 50 people
- Maximum 100 people

**Pricing:** \$109 pp