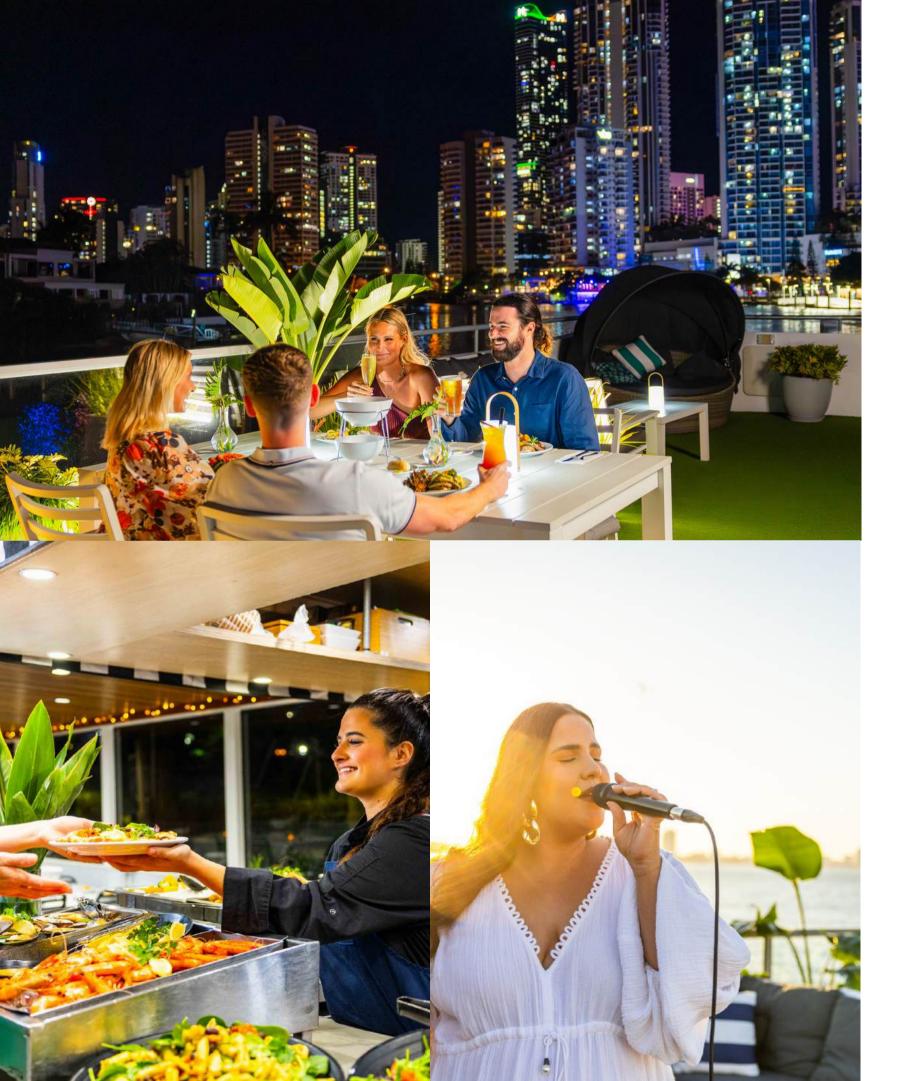

#### **River Cruises**

## Dinner Cruise

#### **Includes:**

Charter Package

- 2.5 hrs Cruise 7:00 pm 9:30 pm
- Hot & Cold Dinner Buffet or Cocktail Style with Canapés
- Solo musician
- Microphone