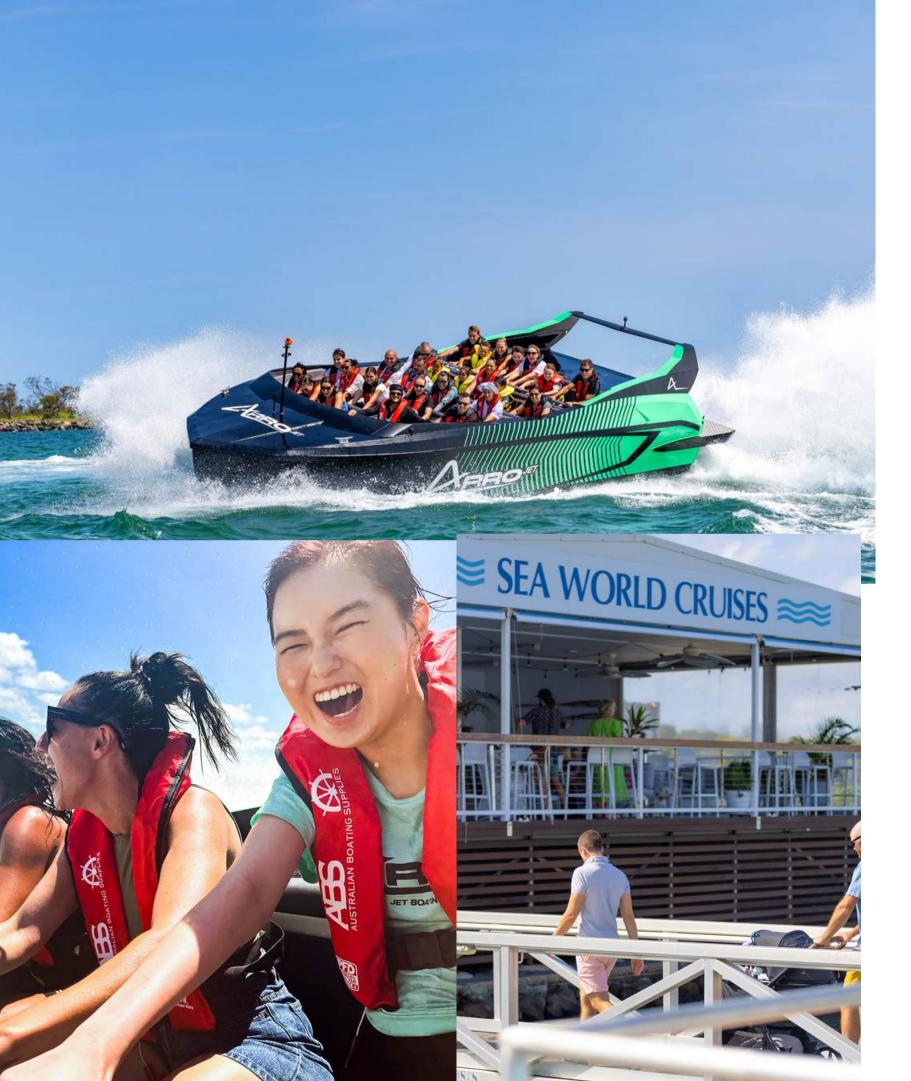

### Arro Jet

- 30 minute action packed experience
- 28 seats available per boat
- 112 people per hour
- Departs from Sea Wold Cruise Terminal

Bus Transfers available to and from Surfers Paradise, Southport and Main Beach.

Sea World Cruise Terminal capacity as a comfortable and shaded waiting area is up to 150 people.

Pricing: \$79 pp

### Arro Jet Bus

Bus Transfers available to and from Surfers Paradise for Jetboating and Dinner cruise.

- New Luxury Coach
- Capacity of 42 seats

Connect multiple Tour Collective products for your group.

**Pricing:** Price on application.