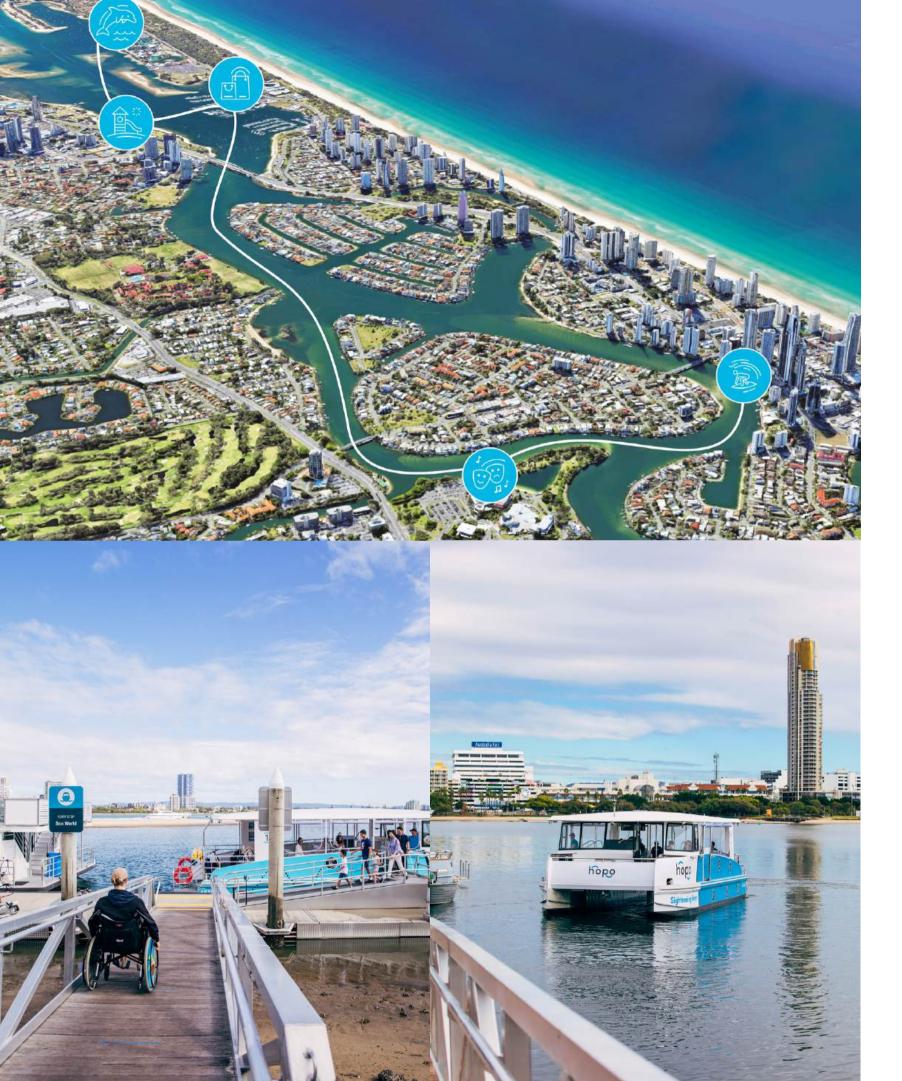

#### **Sunset Cruise & Water Transfer**

## Water Transfer

#### **Embark / Disembark Locations**

- Surfers Paradise
- HOTA Home of The Arts
- Marina Mirage
- Broadwater Parklands (Southport)
- Sea World

#### **Available Time:**

- Timetabled throughout the day. 9.15am to 5.50pm
- Early and late cruises available as a charter

#### Capacity:

- No minimum number for timetabled departures.
- Max 50 people on each boat for transferring
- 2 boats available