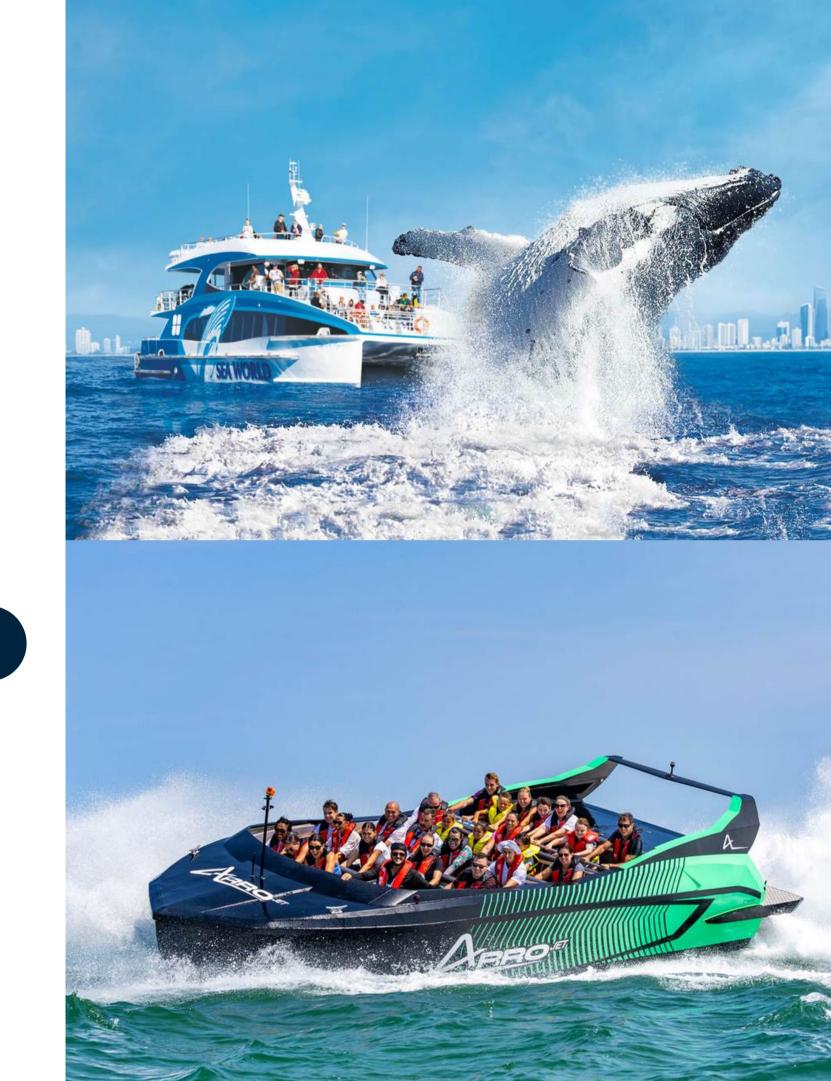

# More Experiences

Sightseeing Cruise, Whales, See Moreton & Arro Jet

## Whale Watching

#### Spirit of Migaloo II:

Charter

- 2.5 hours
- Departs from Sea World Cruises Terminal
- Minimum 80 people weekdays
- Minimum 100 people weekends
- Maximum 150 people

**Pricing:** \$109 pp

#### Kiala:

- 3 hours
- Departs from Surfers Paradise
- Minimum 50 people
- Maximum 100 people

**Pricing:** \$109 pp

### Arro Jet

- 30 minute action packed experience
- 28 seats available per boat
- 112 people per hour
- Departs from Sea Wold Cruise Terminal

Bus Transfers available to and from Surfers Paradise, Southport and Main Beach.