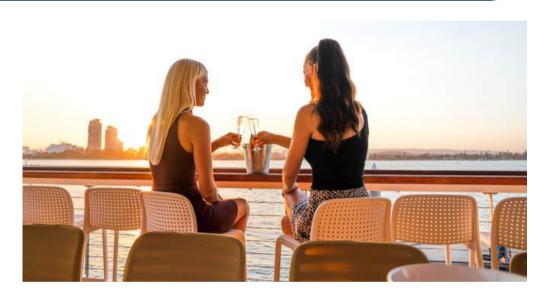

## Sunset/Twilight Cruise

Charter Package

#### Includes:

- 1 hour Cruise
- 5:15 pm 6:15 pm Winter
- 6.15pm 7.15pm Summer
- Grazing Board + Cash Bar

#### Capacity:

- Minimum 20 people
- Maximum up to 70 people

**Departure Point:** Surfers Paradise

Pricing: \$54 pp