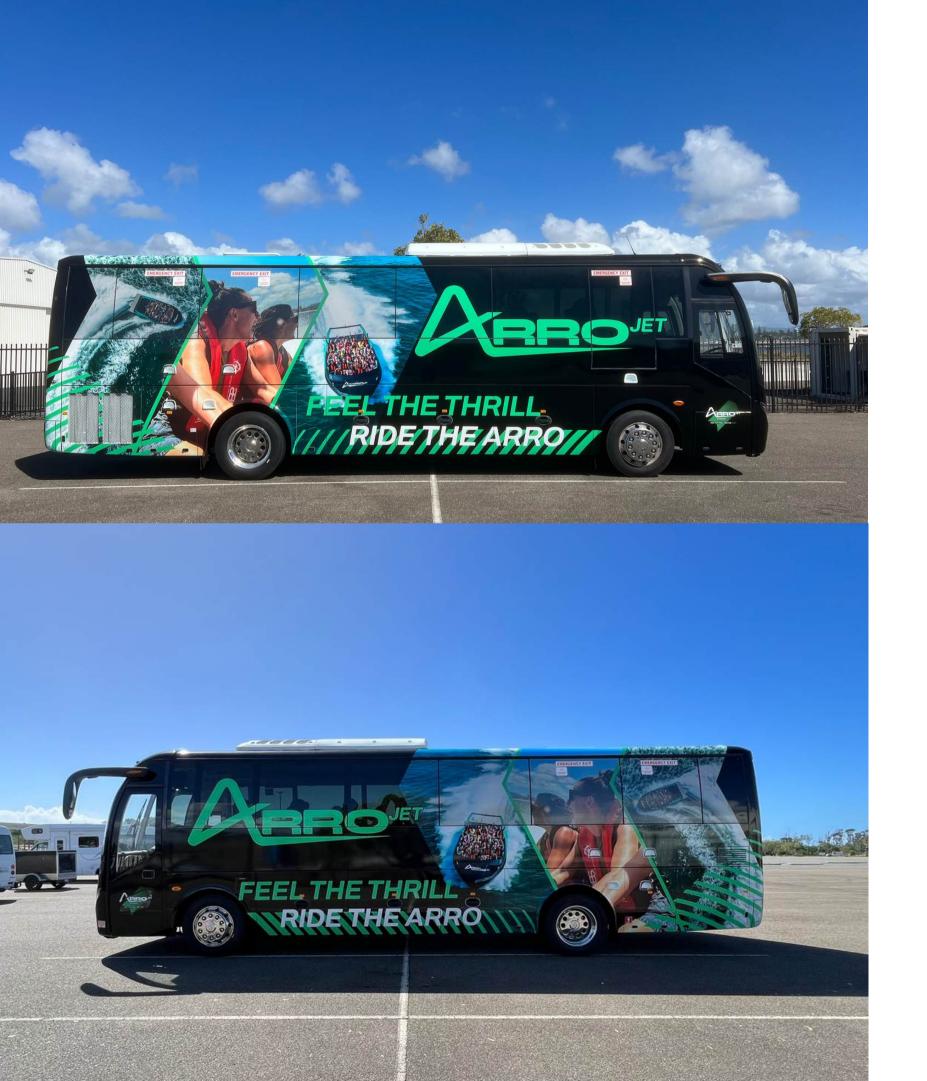

### Arro Jet Bus

Bus Transfers available to and from Surfers Paradise for Jetboating and Dinner cruise.

- New Luxury Coach
- Capacity of 42 seats

Connect multiple Tour Collective products for your group.